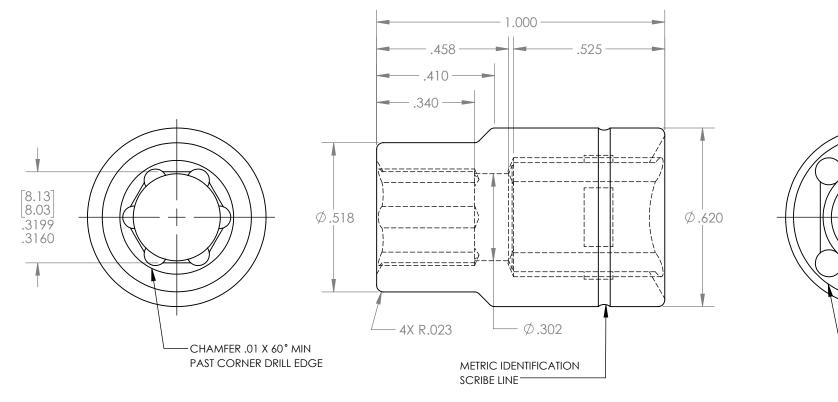

-CHAMFER .01 X 60° MIN

PAST CORNER DRILL EDGE

.3819 .3785

| UNLESS OTHERWISE SPECIFIED:<br>DIMENSIONS ARE IN INCHES                                                                                                                           |      |      |          | TOLERANCES:<br>X.XX= ±0.13 | ST                                          | <b>RITOC</b> |      |  |
|-----------------------------------------------------------------------------------------------------------------------------------------------------------------------------------|------|------|----------|----------------------------|---------------------------------------------|--------------|------|--|
|                                                                                                                                                                                   | NAME | SIGN | DATE     | X.XXX= ±0.015              | The Global Source for Stainless Steel Tools |              |      |  |
| DRAWN<br>APPV'D                                                                                                                                                                   | A.T. |      | 06.13.19 | X.XXXX= -0.0015            |                                             |              |      |  |
| MATERIAL:                                                                                                                                                                         |      |      |          |                            | TITLE:                                      |              |      |  |
| 17-4 MAGNETIC S.S.                                                                                                                                                                |      |      |          |                            | 8.0MM X 3/8" DRIVE SOCKET                   |              |      |  |
| THIS DRAWING IS THE PROPERTY OF STERITOOL, INC. ANY<br>REPRODUCTIONS OR MODIFICATIONS OF THIS DRAWING OR<br>ITS CONTENTS WITHOUT THE CONSENT OF STERITOOL, INC. IS<br>PROHIBITED. |      |      |          |                            | PART NO. 105                                | 522          | REV: |  |
|                                                                                                                                                                                   |      |      |          |                            | SCALE: 3:1                                  | SHEET 1 OF 1 | A    |  |